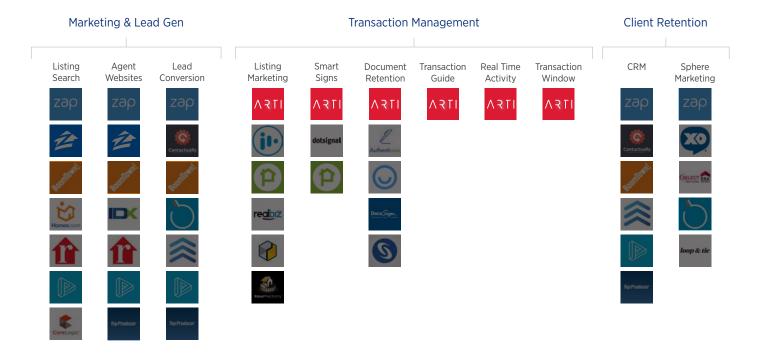

# PROPRIETARY TECHNOLOGY FOR BUYERS & SELLERS

#### Arti®

Arti is not artificial intelligence or a robot, he has no interest in taking over the world, but he is here make real estate easier for everyone. He brings all the parties together in the transaction, helps moves the process along, and keeps you informed of your progress. He may not be a person, but once you get to know him, you won't be able to imagine real estate without him. Arti is a better way to transact real estate.

#### Zap

Zap CRM is an important component to long term agent and client success. Arti teams up with Zap to create a powerful platform that drives business. In order for Zap to succeed, agents and clients must both be using the platform. Arti helps increase Zap's effectiveness by providing more leads and driving agent adoption.