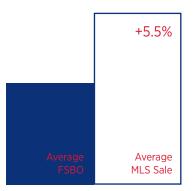

#### CONSIDERING FOR SALE BY OWNER? IT'S LESS MONEY, MORE WORK.

According to a 2017 study prefomed on 1.35 million homes by collateral analytics