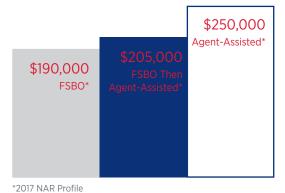

#### CONSIDERING FOR SALE BY OWNER? IT'S LESS MONEY, MORE WORK.

According to a 2017 study prefomed on 1.35 million homes by collateral analytics